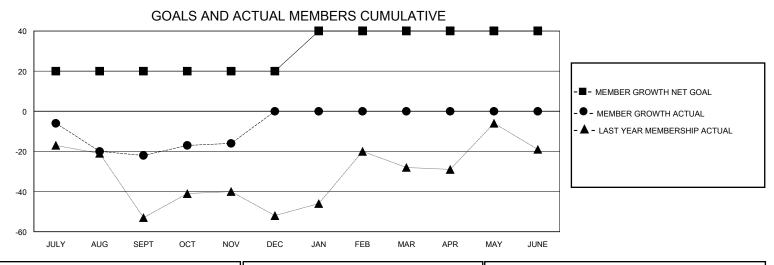

## District 41

GMT: LOCATION MAINE GMT CA

| OWIT.         |               | LOC         | // (          |                       |                        |                         | OWIT O/ C                                          |  |
|---------------|---------------|-------------|---------------|-----------------------|------------------------|-------------------------|----------------------------------------------------|--|
|               | Club          | os          |               | Members               |                        |                         |                                                    |  |
|               | RESULTS FOR   | R 2024-2025 |               | RESULTS FOR 2024-2025 |                        |                         |                                                    |  |
| QUARTER       | NEW CLUB GOAL | NEW CLUBS   | DROPPED CLUBS | QUARTER MEME          | BER GROWTH NET<br>GOAL | MEMBER GROWTH<br>ACTUAL | DROPPED<br>MEMBERS ACTUAL<br>(including transfers) |  |
| JULY/AUG/SEPT | 1             | 0           | 1             | JULY/AUG/SEPT         | 20                     | 39                      | 59                                                 |  |
| OCT/NOV/DEC   | 0             | 0           | 1             | OCT/NOV/DEC           | 0                      | 30                      | 23                                                 |  |
| JAN/FEB/MAR   | 1             | 0           | 0             | JAN/FEB/MAR           | 20                     | 0                       | 0                                                  |  |
| APR/MAY/JUNE  | 0             | 0           | 0             | APR/MAY/JUNE          | 0                      | 0                       | 0                                                  |  |