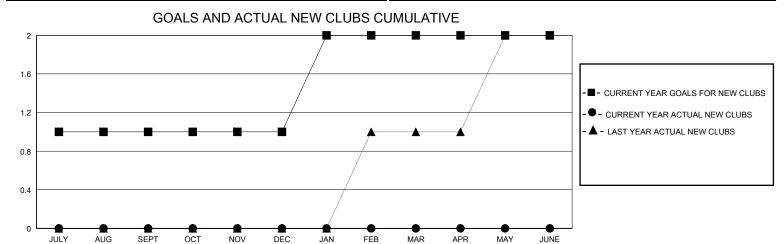

## District 41

GMT: LOCATION MAINE GMT CA

| OWIT.         |               | LOC         | // (          |                       |                        |                         | OWIT O/ C                                          |  |
|---------------|---------------|-------------|---------------|-----------------------|------------------------|-------------------------|----------------------------------------------------|--|
|               | Club          | os          |               | Members               |                        |                         |                                                    |  |
|               | RESULTS FOR   | R 2024-2025 |               | RESULTS FOR 2024-2025 |                        |                         |                                                    |  |
| QUARTER       | NEW CLUB GOAL | NEW CLUBS   | DROPPED CLUBS | QUARTER MEME          | BER GROWTH NET<br>GOAL | MEMBER GROWTH<br>ACTUAL | DROPPED<br>MEMBERS ACTUAL<br>(including transfers) |  |
| JULY/AUG/SEPT | 1             | 0           | 1             | JULY/AUG/SEPT         | 20                     | 39                      | 59                                                 |  |
| OCT/NOV/DEC   | 0             | 0           | 1             | OCT/NOV/DEC           | 0                      | 30                      | 23                                                 |  |
| JAN/FEB/MAR   | 1             | 0           | 0             | JAN/FEB/MAR           | 20                     | 0                       | 0                                                  |  |
| APR/MAY/JUNE  | 0             | 0           | 0             | APR/MAY/JUNE          | 0                      | 0                       | 0                                                  |  |